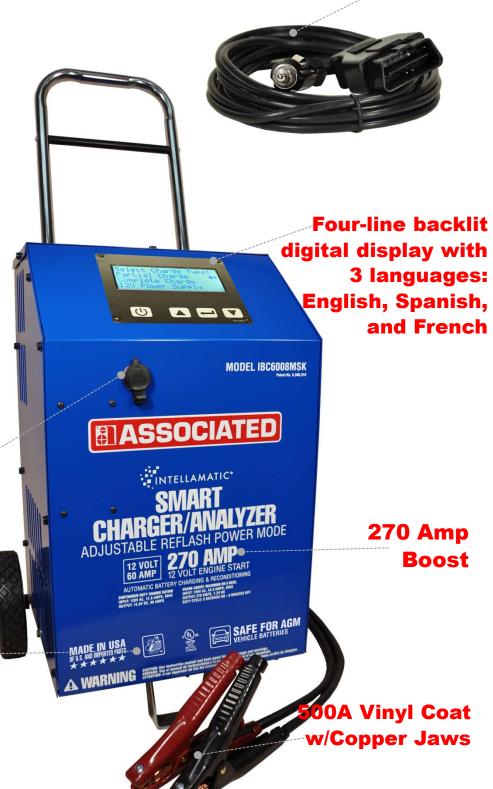

## **MODEL IBC6008MSK**

12V, 60/70A Intelligent Wheel Charger /
Reflash Power Supply, Safe for all
Battery Types SLA, AGM, EFB, Gel,
Lithium-Ion

## IBC6008MSK

- 60A Adjustable Charging Voltage and Amperage
- 70A Adjustable Voltage Reflash Power Supply
- Partial Charge Mode and Patented Battery Diagnostics
- Designed to Vehicle
   Manufacturer and Battery
   Manufacturer Requirements
- Polarity Indicated and Polarity Protected with Audible Messaging
- Memory Saver Port and 12' Cable for Memory Saving
- 2 Year Bumper to Bumper Warranty and 3-Year Coverage on the Transformer and Rectifier

Memory Saver Port

Safe in any weather

## 12' Memory Saver Cable