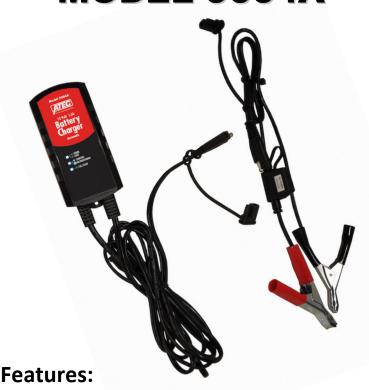

## Automatic 12 Volt 1.5 Amp Smart Charger/ Maintainer/ Rejuvenator

## **Specifications:**

| Model Number        | 9004A                 |
|---------------------|-----------------------|
| Туре                | Automatic             |
| DC Output           | 12 Volt               |
| Continuous Rating   | 1.5 Amp               |
| AC Cord             | 6' 18 AWG             |
| DC Leads            | 6' 18 AWG             |
| Warranty            | One Year Limited      |
| Weight              | 1 lb.                 |
| Shipping Dimensions | 10.5" x 3.38" x 8.25" |

## Product Bulletin MODEL 9004A

- Fully controlled by Microprocessor Automatic Charge & Maintain
- Internal overheat protection
- Ultra-low power consumption (ECO mode)
- Multi charge stages
  - Qualification battery condition check
  - Battery rejuvenation Patented
  - Soft start
  - Bulk Charging
  - Absorption charging
  - Voltage analysis
  - Float mode
  - Long term maintenance pulse charge
- Short circuit and reverse polarity protection
- Output clips and ring terminals provided quick connect fly lead and 2 different kinds of connectors, clips and ring terminals
- Foldable smart hook to hang or wall mount during use
- Safe for all 12V lead acid battery types Conventional, AGM and Gel Cell