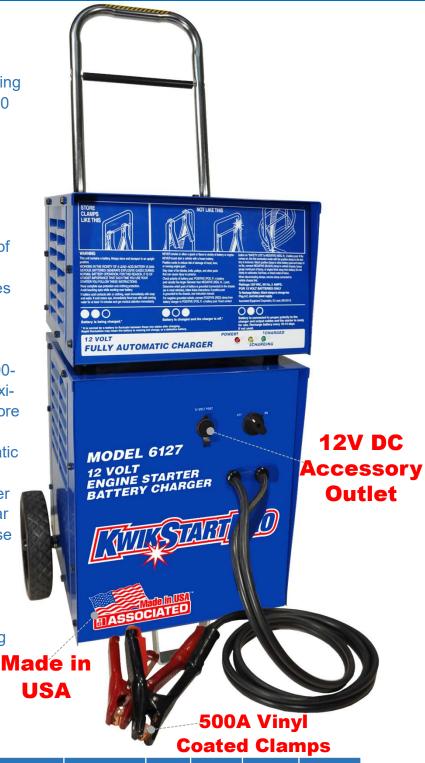

## Model 6127XL 12V 10A Kwik Start Pro Elite Roll-Around Starting Unit

## **MODEL 6127XL Features**

- On-board starter battery with more cranking power than any fast charger — up to 1100 Amps cranking power
- Assists both customers and employees where there is no electrical power
- Recharges battery up to 20X faster than hand-carried units
- Solid state circuitry monitors battery condition and maintains maximum state of charge
- Fully automatic 10 amp charger recharges user supplied internal battery or any onboard 12 volt battery
- Requires user supplied battery
- Patented "Stop/Go light" on cable and 500amp insulated clamps with patented "Flexi-Spring" cable guards warn operators before making a reverse connection
- Plugs into any AC outlet for rapid automatic recharging
- Designed for safe handling in any weather
- ON/OFF switch and convenient clamp bar for safe storage of clamps when not in use
- 12 Volt DC Accessory Outlet for use as Memory Saver Port and to Power and/or Recharge DC Electronics
- Great for car dealerships, airport operations, industrial plants and shopping centers
- 1-Year Bumper to Bumper Warranty
- BATTERY NOT INCLUDED
- MADE IN THE USA