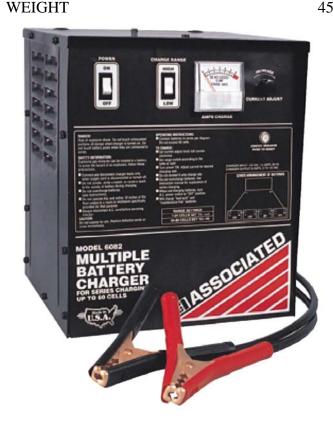

## Model 6082 Series Charger

The series charger workhorse. Charges two to sixty cells from 0 to 6 Amps. With state-of-the-art, anti-spark delay – voltage is shut off when current is interrupted, eliminating sparking. Added safety feature provides greater protection when charging 10 batteries where the voltage approaches 150 Volts DC. Isolated transformer and fullwave silicon rectifier. Output current can be smoothly adjusted over full range with the front panel control. Polarity protection for operator and equipment safety. Nine charging leads included. MADE IN USA.

MODEL NUMBER 6082

D.C. OUTPUT 6 A, 0-158 V

A.C. INPUT 120 V, 13 A, 60 Hz
CHARGING CAPACITY One to Sixty Cells

CHARGE RATES Adjustable

VOLTMETER N/A
AMMETER 0-6 A

D.C. LEADS 8' 10/2 AWG
A.C. CORD 6.5' 14-3
LIMITED WARRANTY 1 YEAR