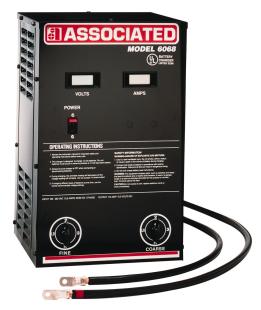

Multi-Battery Chargers

Model 6068 Parallel Charger

Charges up to 36 batteries, in parallel, in less than 24 hours. Can be wall-mounted or on a stationary bench. 16 charge rates for precise charging. Each battery accepts charge required, depending on size, state of charge and temperature. Engineered so that an initial high charge rate tapers down to a safe finishing level. UL listed. Isolated transformer and a heavy-duty diode rectifier with deep reserve capacity are standard features. Digital voltmeter and digital ammeter improve accuracy and reliability. Use Model 6075 bus bar sets as needed. MADE IN USA.

MODEL NUMBER D.C. OUTPUT A.C. INPUT CHARGING CAPACITY CHARGE RATES VOLTMETER AMMETER D.C. LEADS A.C. CORD LIMITED WARRANTY SHIPPING DIMENSIONS (HxWxD) WEIGHT 6068 110 A, 15.5 V 190-262 V, 13.8 A, 50/60 Hz Up to Thirty-Six 12 V 16 Digital 1-19 V 0-110 A 5' 1 AWG Permanent Installation Only 1 YEAR 26"x17"x14" 83 LBS.