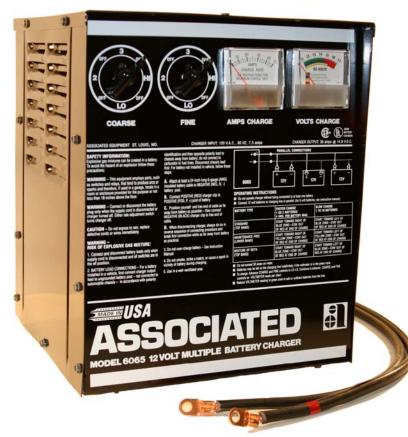

## Model 6065 Parallel Charger

Charges 1 to 10 batteries, in parallel, in less than 24 hours. UL listed. 16 Charge Rates for precise charging. Patented multi-diode rectifier with deep reserve capacity. Use Model 6075 bus bar that includes 10 pairs of charging leads. Model 6078 Parallel Charger available in 230 VAC, 50/60 Hz. MADE IN USA.

| e                           |                         |
|-----------------------------|-------------------------|
| MODEL NUMBER                | 6065                    |
| D.C. OUTPUT                 | 30 A, 14.9 V            |
| A.C. INPUT                  | 108-132 V, 7.5 A, 60 Hz |
| CHARGING CAPACITY           | Up to Ten 12 V          |
| CHARGE RATES                | 16                      |
| VOLTMETER                   | 11 – 17 V               |
| AMMETER                     | 0-50 A                  |
| D.C. LEADS                  | 6' 6.5AWG               |
| A.C. CORD                   | 6.5' 16-3               |
| LIMITED WARRANTY            | 1 YEAR                  |
| SHIPPING DIMENSIONS (HxWxD) | 16"x19"x16"             |
| WEIGHT                      | 40 LBS.                 |
|                             |                         |